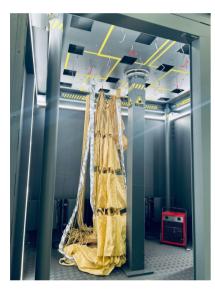

### **OPERATION**

- Plug and play! No assembly on the unit required at operational site
- Apply electrical power and its operational. (external connector)
- Electro/hydraulic system for operation of ceiling extension and retraction
- Electrical heaters during drying process 30 to 35 degrees Celsius during drying
- 2 ea. dehumidifiers used during drying cycle
- Up to 6 chutes for each drying session (Expected drying time 7 hours)