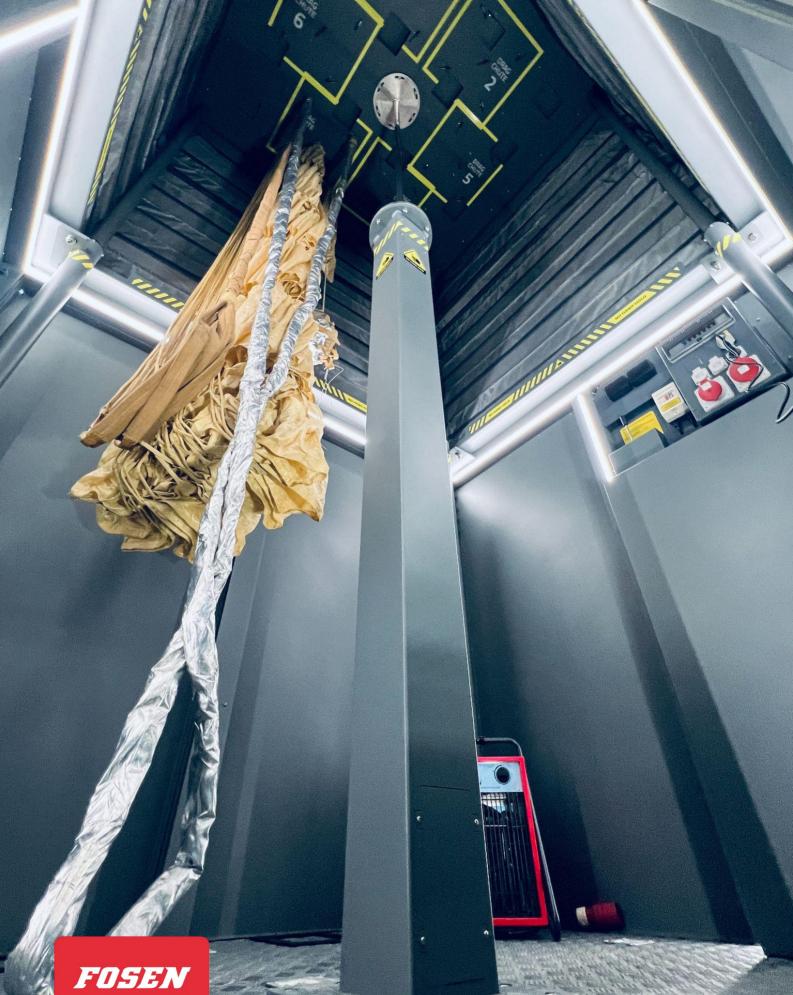

#### DESCRIPTION

- Powder coated aluminium
- Exterior Dimensions
  W 2.430 x D 2.100 x H 2.438 mm / W8 xD6,9 xH8 foot
- Max Gross weight 4.500 kg / 9900 lbs
- D-Hook lifting points
- Construction material Aluminum
- Size compatible with C-130 Hercules Cargo Aircraft
- Standard color: Grey RAL 7012 / color upon request
- Tare weight: 1.100 kg / 2425 lbs
- Drying capacity: 6 ea. drag chutes
- Tower height: 4,4 m / 14,4 ft
- Power: 400 V 32 A inside / outside
- Dehumidifier 2 ea.
- Dimmable LED-lighting
- Hydraulic system for tower operation

### **OPERATION**

- Plug and play! No assembly on the unit required at operational site
- Apply electrical power and its operational. (external connector)
- Electro/hydraulic system for operation of ceiling extension and retraction
- Electrical heaters during drying process 30 to 35 degrees Celsius during drying
- 2 ea. dehumidifiers used during drying cycle
- Up to 6 chutes for each drying session (Expected drying time 7 hours)