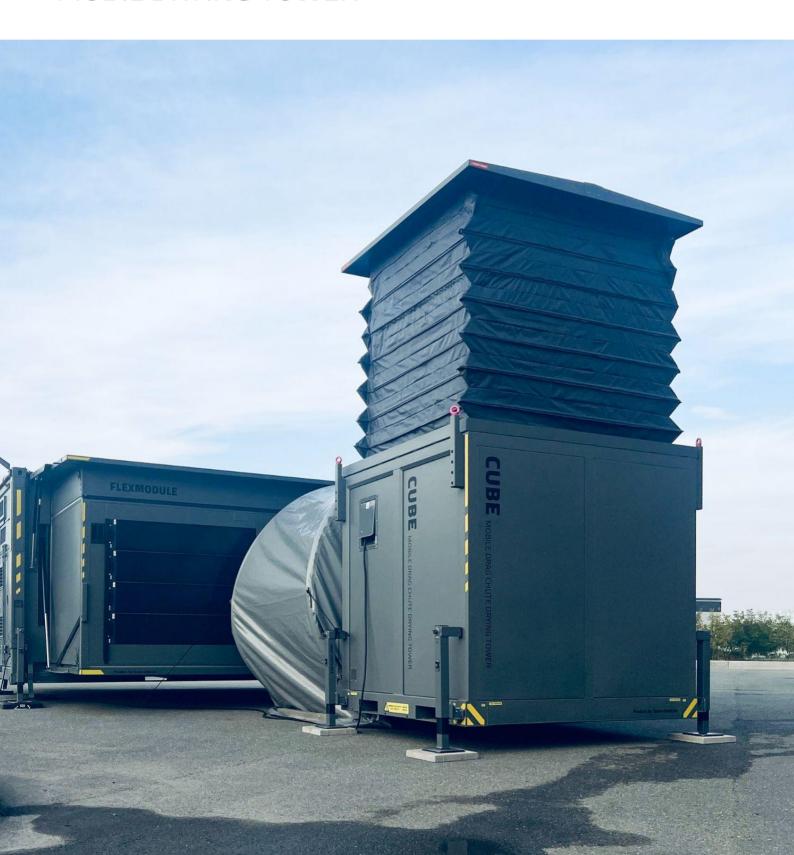

# MOBILE DRAG CHUTE DRYING TOWER MOBIL DRYING TOWER

The Mobile Drag Chute Drying Tower (DC Cube) provides an exceptional solution for efficiently drying aircraft drag chutes during field operations. It is also fully equipped to accommodate the drying of parachutes, offering versatile functionality.

It has a drying capacity for six (6) drag chutes per batch. Featuring integrated forklift pockets and external corner D-hook lifting points for crane or helicopter sling operations, as well as optional attachable wheels or leveling jacks, the DC Cube is highly mobile and can be easily transported by truck, air, or sea. Its dimensions are tailored to secure onto a flight pallet (HCU-6E / 463L standard pallet) and fit into a C-130 Hercules Cargo aircraft (C4, C17 or equivalent AC) for forward deployment, making it exceptionally convenient for varied locations. Plug & Play!

#### DESCRIPTION

- Powder coated aluminium
- Exterior Dimensions
  W 2.430 x D 2.100 x H 2.438 mm / W8 xD6,9 xH8 foot
- Max Gross weight 4.500 kg / 9900 lbs
- D-Hook lifting points
- Construction material Aluminum
- Size compatible with C-130 Hercules Cargo Aircraft
- Standard color: Grey RAL 7012 / color upon request
- Tare weight: 1.100 kg / 2425 lbs
- Drying capacity: 6 ea. drag chutes
- Tower height: 4,4 m / 14,4 ft
- Power: 400 V 32 A inside / outside
- Dehumidifier 2 ea.
- Dimmable LED-lighting
- Hydraulic system for tower operation