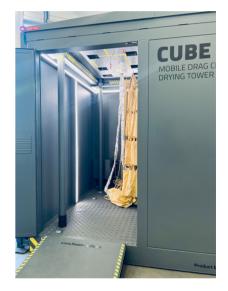

# MOBILE DRAG CHUTE DRYING TOWER MOBIL DRYING TOWER

The Mobile Drag Chute Drying Tower (DC Cube) provides an exceptional solution for efficiently drying aircraft drag chutes during field operations. It is also fully equipped to accommodate the drying of parachutes, offering versatile functionality.

It has a drying capacity for six (6) drag chutes per batch. Featuring integrated forklift pockets and external corner D-hook lifting points for crane or helicopter sling operations, as well as optional attachable wheels or leveling jacks, the DC Cube is highly mobile and can be easily transported by truck, air, or sea. Its dimensions are tailored to secure onto a flight pallet (HCU-6E / 463L standard pallet) and fit into a C-130 Hercules Cargo aircraft (C4, C17 or equivalent AC) for forward deployment, making it exceptionally convenient for varied locations. Plug & Play!

CUBE

IOBILE DRAG CHUTE RYING TOWER