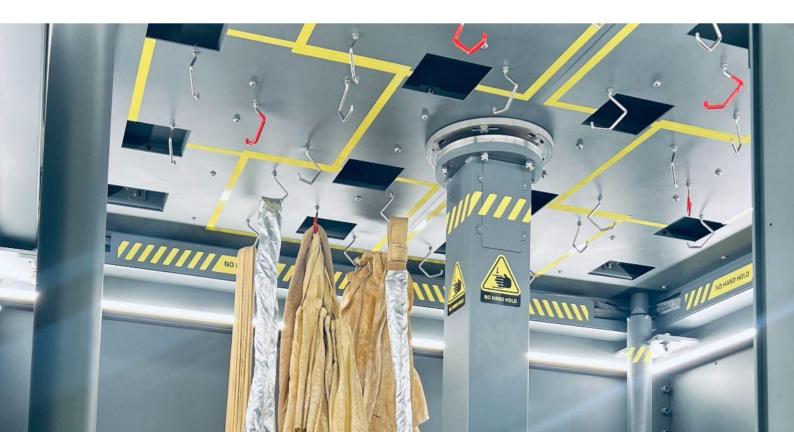

#### DESCRIPTION

- Powder coated aluminium
- Exterior Dimensions
  W 2.430 x D 2.100 x H 2.438 mm / W8 xD6,9 xH8 foot
- Max Gross weight 4.500 kg / 9900 lbs
- D-Hook lifting points
- Construction material Aluminum
- Size compatible with C-130 Hercules Cargo Aircraft
- Standard color: Grey RAL 7012 / color upon request
- Tare weight: 1.100 kg / 2425 lbs
- Drying capacity: 6 ea. drag chutes
- Tower height: 4,4 m / 14,4 ft
- Power: 400 V 32 A inside / outside
- Dehumidifier 2 ea.
- Dimmable LED-lighting
- Hydraulic system for tower operation

### **OPERATION**

- Plug and play! No assembly on the unit required at operational site
- Apply electrical power and its operational. (external connector)
- Electro/hydraulic system for operation of ceiling extension and retraction
- Electrical heaters during drying process 30 to 35 degrees Celsius during drying
- 2 ea. dehumidifiers used during drying cycle
- Up to 6 chutes for each drying session (Expected drying time 7 hours)